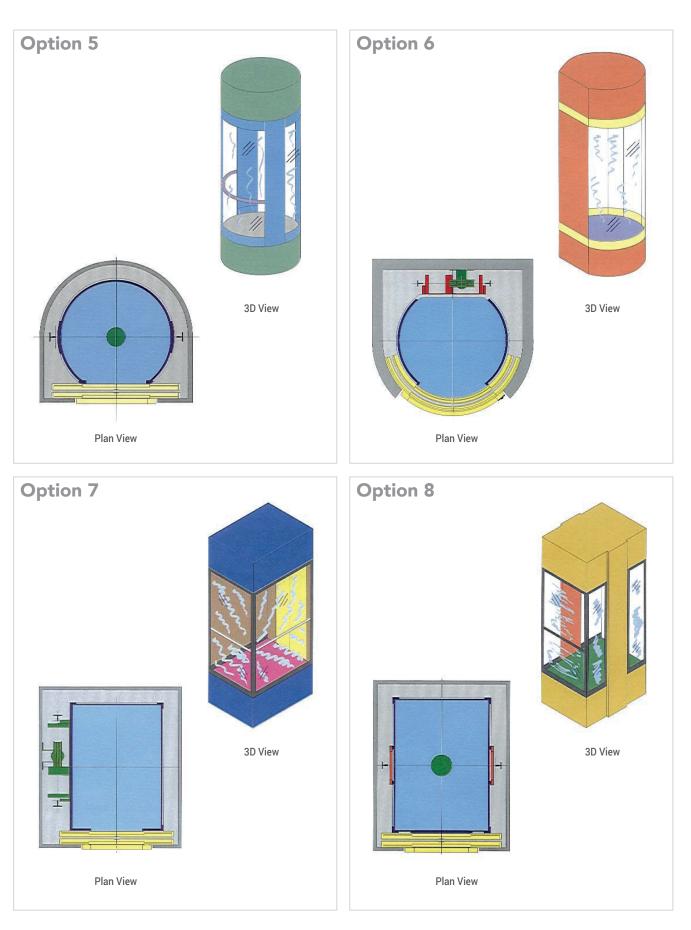

## Scenic Passenger Lifts Design Suggestions

These design suggestions are purely indicative of what can be achieved. However, it is possible to combine different features from each of the suggested designs.