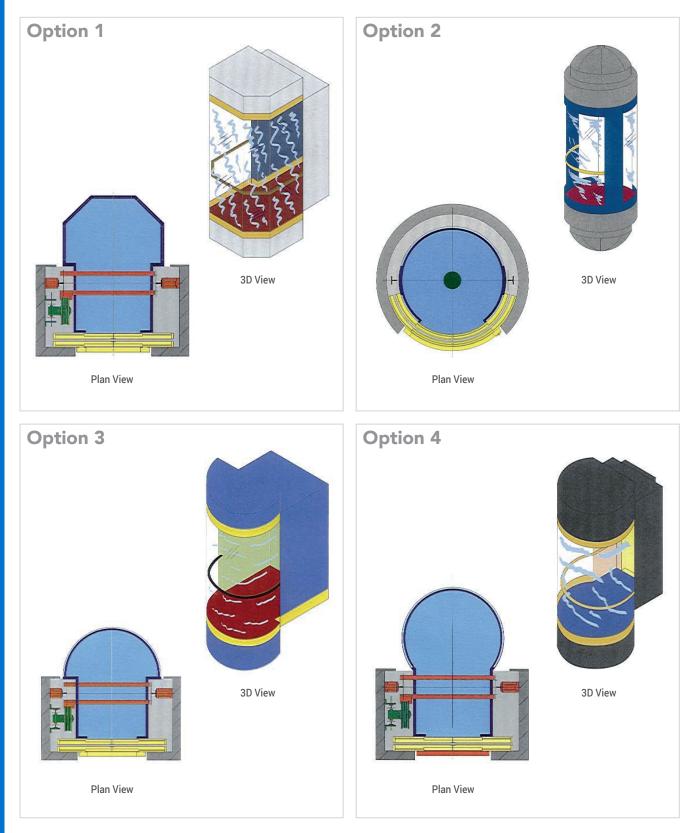

## Scenic Passenger Lifts Design Suggestions

These design suggestions are purely indicative of what can be achieved. However, it is possible to combine different features from each of the suggested designs.