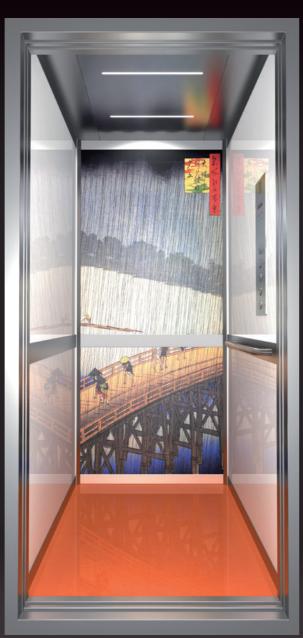

LED lighting technology.

Ideal for any need.

Flexible dimensions.

Easy maintenance. Access by Trapdoor in roof.

Automatic **Doors in cabin** are possible.

Possibility of two entrance configuration. Adjacent entries allowed.