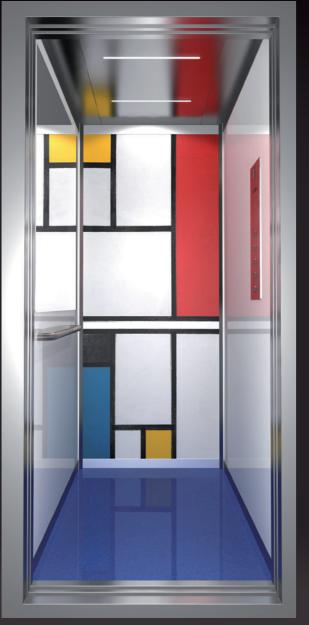

LED lighting technology.

Ideal for any need.

Flexible dimensions.

Easy maintenance. Access by Trapdoor in roof.

Automatic **Doors in cabin** are possible.

Possibility of two entrance configuration. Adjacent entries allowed.