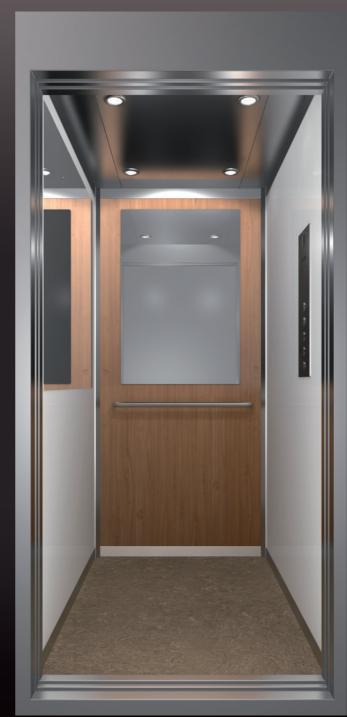

LED lighting technology.

Ideal for any need.

Flexible dimensions.

Easy maintenance. Access by Trapdoor in roof.

Automatic **Doors in cabin** are possible.

Possibility of two entrance configuration. Adjacent entries allowed.