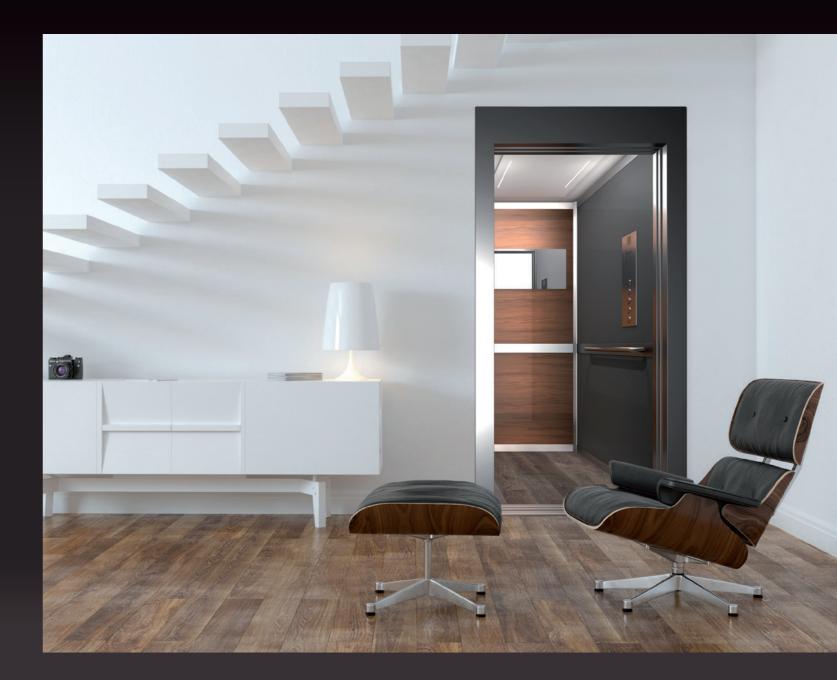

## BOPTIMA M/L

250 mm

KG Load capacity from 250 kg up to 385 kg

Quick & Easy installation. Plug and Play

Internal removable decoration for maintenance or modernization.

65 mm

Resistance & lightweight supporting structure. Energy saving.