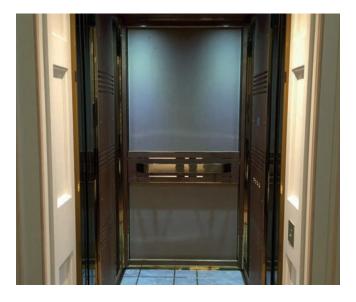

#### 3 Light Reflecting Acrylics

- Landing doors and frames in polished gold stainless steel
- Marble flooring with gold inset floor pattern
- American oak décor with design fret work to side walls
- LED back lighting through translucent marble effect acrylic back wall
- Gold mirrored car doors, hand rails, and front return wall
- Laser cut inset floor pattern to match bespoke car ceiling light design