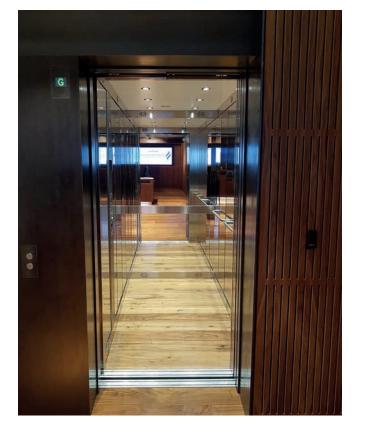

### 5 Bespoke Specification Passenger Lift

- · Mild steel landing doors and frames
- Matt powder coated to a bespoke colour match
- · Mirrored back wall
- · LED ceiling lighting
- · Wooden flooring to match reception area
- · Satin stainless steel walls and hand rails