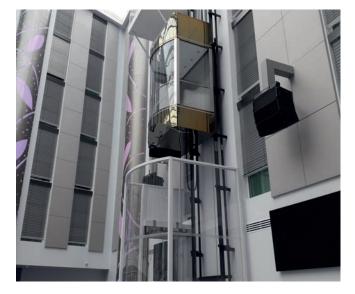

#### 2 Panoramic Glass Lift Car

- · Panoramic glass walls for maximum visibility
- · Gold polished canopy top and bottom
- · Bespoke low LED ceiling lighting
- LED exterior lighting around the lift circumference
- Marble floor
- · Many interior wall colours and finishes available