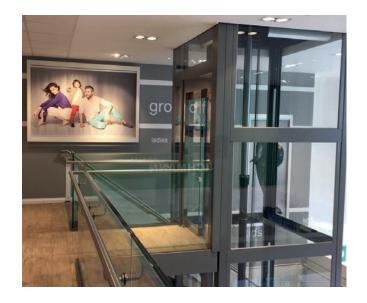

#### 1 Glass Lift and Structure

- Glass walls for maximum visibility
- Self-supporting powder coated steel lift structures
- Glass shaft panels
- · Bespoke corporate brand colour inclusion
- LED spotlights in the ceiling panel
- · Grey tiled floor to complement the overall design