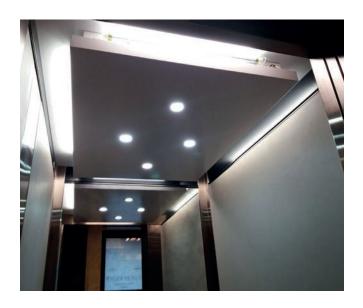

#### 4 Luxury Fittings Passenger Lift

- · Car lift lined in cream chamoes leather
- Brushed bronze stainless steel architraves
- · Mirrored back wall with LED back lighting
- Suspended ceiling fitted with variable mood lighting
- Neutral flooring tiles to match the landing reception area
- · Brushed bronze stainless steel hand rails